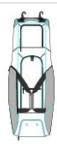

## New Era<sup>®</sup> Shutout Wheeled Bat Bag NEB701

For teams on the move, this wheeled bag was built for practice or play. A sturdy base and wheel set, along with a massive main compartment, makes it shut out the rest.

- 600D 100% polyester/250D 100% polyester diamond dobby ripstop
- Holds catcher¿s set up to size L-XL, helmet, catcher¿s mitt, outfield glove, cleats, sandals/slides
- Zippered side/accessory pocket holds up to 5 softballs
- Designated bat sleeves hold up to 4 bats
- Removable, lined hook and loop shelf separates main compartment from ventilated shoe compartment if needed
- Padded handle
- Two fence hooks for easy hanging
- Padded carrying handles
- Large wheels and molded bottom plate
- Top removable decoration panel with universal zipper
- Dimensions: 37.5"h x 12"w x 10.75"d; Approx. 4,837 cubic inches

Note: Bags not intended for use by children 12 and under.

front