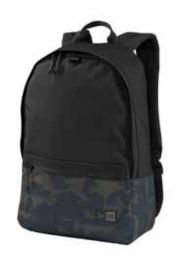

## New Era® Legacy Backpack. NEB201

Classically inspired, yet completely modern, the Legacy Backpack effortlessly organizes and protects your laptop and essentials.

- 850D x 900D polyester twill heather/500D x 500D polyester
- 500D x 500D polyester plain weave sublimated print (Mythic Camo)
- Suspended, padded, protective laptop sleeve
- Extensive office organizer on laptop sleeve with angled pockets
- Interior zippered security pocket
- Covered main compartment with two-way zipper
- Front zippered pocket
- Heavy double-stitched webbing top grab handle
- Hat clip loop on exterior top of pack
- Heavy, protective foam padding on back panel and bottom
- Padded, spacer mesh shoulder straps for comfort
- Cord with matte rubber zipper pulls for grip
- Fully-lined main compartment with debossed Diamond Era pattern on interior lining
- Laptop sleeve dimensions: 11.25"h x 11"w x 1"d; fits most 15" laptops
- Dimensions: 18"h x 12"w x 5"d; Approx. 1,080 cubic inches