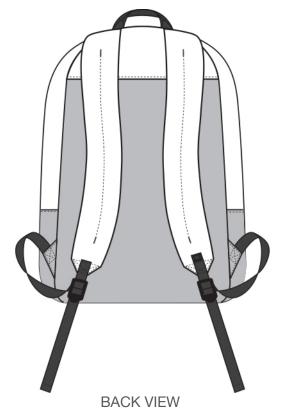

## New Era® Legacy Backpack. NEB201

Classically inspired, yet completely modern, the Legacy Backpack effortlessly organizes and protects your laptop and essentials.

- 850D x 900D polyester twill heather/500D x 500D polyester
- 500D x 500D polyester plain weave sublimated print (Mythic Camo)
- Suspended, padded, protective laptop sleeve
- Extensive office organizer on laptop sleeve with angled pockets
- Interior zippered security pocket
- Covered main compartment with two-way zipper
- Front zippered pocket
- Heavy double-stitched webbing top grab handle
- Hat clip loop on exterior top of pack
- Heavy, protective foam padding on back panel and bottom
- Padded, spacer mesh shoulder straps for comfort
- Cord with matte rubber zipper pulls for grip
- Fully-lined main compartment with debossed Diamond Era pattern on interior lining
- Laptop sleeve dimensions: 11.25"h x 11"w x 1"d; fits most 15" laptops
- Dimensions: 18"h x 12"w x 5"d; Approx. 1,080 cubic inches