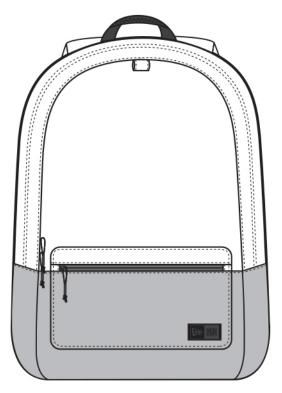

## New Era® Legacy Backpack. NEB201

FRONT VIEW

Note: Best graphic placement should be per the embellisher/screen printer recommendations.