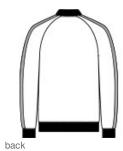

# New Era<sup>®</sup> Track Jacket NEA650

Cotton-rich with a matte finish, this track jacket has traditional details reimagined with modern New Era attitude.

- 6.5-ounce, 53/47 cotton/poly
- Heat transfer label for tag-free comfort
- Rib knit collar
- Exposed Vision<sup>®</sup> locking zipper
- Elastic trim on sleeves
- Front pockets
- Rib knit cuffs and hem
- Debossed silicone New Era flag logo at hem