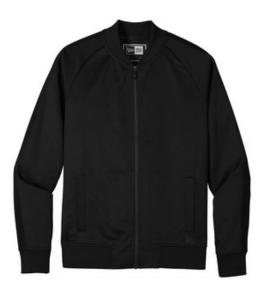

# New Era<sup>®</sup> Track Jacket NEA650

Cotton-rich with a matte finish, this track jacket has traditional details reimagined with modern New Era attitude.

- 6.5-ounce, 53/47 cotton/poly
- Heat transfer label for tag-free comfort
- Rib knit collar
- Exposed Vision<sup>®</sup> locking zipper
- Elastic trim on sleeves
- Front pockets
- Rib knit cuffs and hem
- Debossed silicone New Era flag logo at hem