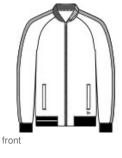

# New Era<sup>®</sup> Track Jacket NEA650

Cotton-rich with a matte finish, this track jacket has traditional details reimagined with modern New Era attitude.

- 6.5-ounce, 53/47 cotton/poly
- Heat transfer label for tag-free comfort
- Rib knit collar
- Exposed Vision<sup>®</sup> locking zipper
- Elastic trim on sleeves
- Front pockets
- Rib knit cuffs and hem
- Debossed silicone New Era flag logo at hem