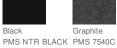

- Matte black silicone-embossed New Era flag logo snaps
- Jersey-lined front pockets
- Elastic binding at cuffs
- Round, dyed-to-match drawcords at hem with matte black tips
- Debossed silicone New Era flag logo at hem

#### **CARE INSTRUCTIONS**

Machine wash cold with like colors. Do not use fabric softener. Do not bleach. Tumble dry low. Cool iron. Do not dry clean.



front



### **HOW TO MEASURE**



## CHEST WIDTH

Measure under the arm and around the fullest part of the chest with arms down, keeping tape horizontal.

## SIZE CHART

|       | XS    | S     | М     | L     | XL    | 2XL   | 3XL   | 4XL   |
|-------|-------|-------|-------|-------|-------|-------|-------|-------|
| Chest | 32-34 | 35-37 | 38-40 | 41-43 | 44-47 | 48-51 | 52-56 | 57-61 |

#### **COLOR INFORMATION**







True Navy PMS 533C