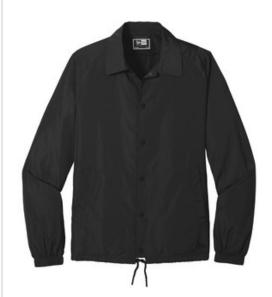

# New Era <sup>®</sup> Coach's Jacket NEA601

New Era took the classic coaches jacket and revamped it for modern, street-ready style.

- 100% polyester with durable water-repellent (DWR) finish
- Heat transfer label for tag-free comfort
- Matte black silicone-embossed New Era flag logo snaps
- Jersey-lined front pockets
- Elastic binding at cuffs
- Round, dyed-to-match drawcords at hem with matte black tips
- Debossed silicone New Era flag logo at hem