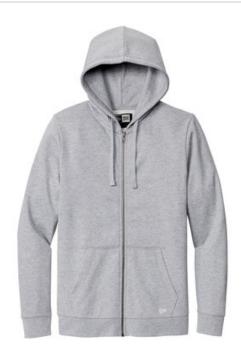

# New Era<sup>®</sup> Comeback Fleece Full-Zip Hoodie NEA551

Stand out in the stands or wherever you go in this soft, midweight hoodie that mixes classic styling and fit with New Era attitude.

- 8-ounce, 55/45 ring spun cotton/polyester
- 2-panel hood
- Coverstitching at hood, cuffs and hem
- Dyed-to-match draw cords and brushed nickel metal eyelets
- Brushed nickel metal zipper and pull
- Front pockets
- Embroidered New Era flag at left pocket
- Rib knit cuffs and hem