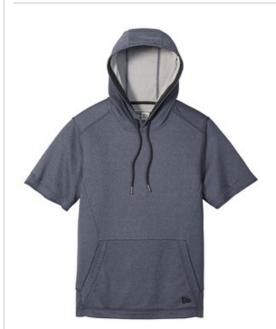

# New Era <sup>®</sup> Performance Terry Short Sleeve Hoodie NEA533

The cut-off sleeves give this hoodie a retro athletic look.

- 6.5-ounce, 100% polyester French terry
- 3-panel hood
- Heat transfer label for tag-free comfort
- Round drawcords with New Era metal tips
- Raw edge sleeves
- Black mesh detail underneath the sleeves and hood
- Front pouch pocket
- Embossed silicone New Era flag logo on pocket
- 1x1 rib knit hem