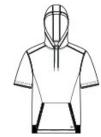

# New Era <sup>®</sup> Performance Terry Short Sleeve Hoodie NEA533

The cut-off sleeves give this hoodie a retro athletic look.

- 6.5-ounce, 100% polyester French terry
- 3-panel hood
- Heat transfer label for tag-free comfort
- Round drawcords with New Era metal tips
- Raw edge sleeves
- Black mesh detail underneath the sleeves and hood
- Front pouch pocket
- Embossed silicone New Era flag logo on pocket
- 1x1 rib knit hem