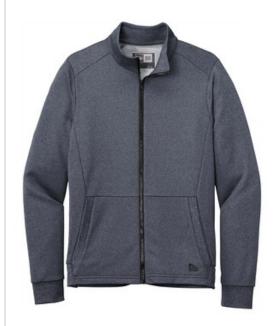

# New Era <sup>®</sup> Performance Terry Full-Zip NEA530

Perfect for year-round layering, this lightweight fleece style has a smooth face and soft terry backing for exceptional comfort.

- 6.5-ounce, 100% polyester French terry
- Heat transfer label for tag-free comfort
- Exposed Vislon <sup>®</sup> zipper
- Front seaming detail
- Front pouch pockets
- Embossed silicone New Era flag logo on left pocket
- 1x1 rib knit cuffs and hem