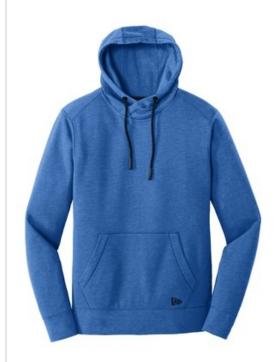

# New Era <sup>®</sup> Tri-Blend Fleece Pullover Hoodie. NEA510

This midweight hoodie is as comfortable in the stands as it is on the street.

- 7.1-ounce, 55/34/11 cotton/poly/rayon fleece
- Coverstitched seams
- 3-panel hood
- Crossover neck
- Heat transfer label for tag-free comfort
- Embossed New Era neck and shoulder taping
- Matte black grommets
- Hand-dipped, silicone-tipped drawcords
- Rolled-forward shoulders
- Front pouch pocket
- Embossed silicone New Era flag logo on pocket
- Rib knit cuffs and hem