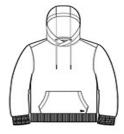

#### **CARE INSTRUCTIONS**

Machine Wash Cold With Like Colors. Do Not Use Softeners. Tumble Dry Low. Remove Promptly. only non chlorine bleach when needed. Cool Iron If Necessary. Do Not Dry Clean

front