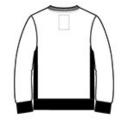

# New Era <sup>®</sup> French Terry Crew. NEA501

This sueded, cotton-rich sweatshirt looks and feels like a reliable classic.

- 9.4-ounce, 52/48 cotton/poly sueded French terry
- Coverstitched seams
- Woven New Era patch label
- Rib knit V inset at neck
- Rolled-forward shoulders
- Rib knit side panels
- Embroidered New Era flag logo on left sleeve
- Rib knit cuffs and hem
- Woven New Era badge at hem

front

back