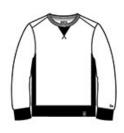

# New Era <sup>®</sup> French Terry Crew. NEA501

This sueded, cotton-rich sweatshirt looks and feels like a reliable classic.

- 9.4-ounce, 52/48 cotton/poly sueded French terry
- Coverstitched seams
- Woven New Era patch label
- Rib knit V inset at neck
- Rolled-forward shoulders
- Rib knit side panels
- Embroidered New Era flag logo on left sleeve
- Rib knit cuffs and hem
- Woven New Era badge at hem

front

back