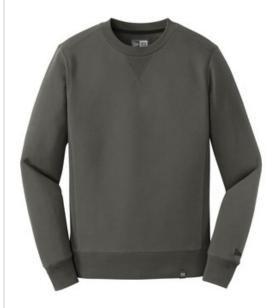

# New Era <sup>®</sup> French Terry Crew. NEA501

This sueded, cotton-rich sweatshirt looks and feels like a reliable classic.

- 9.4-ounce, 52/48 cotton/poly sueded French terry
- Coverstitched seams
- Woven New Era patch label
- Rib knit V inset at neck
- Rolled-forward shoulders
- Rib knit side panels
- Embroidered New Era flag logo on left sleeve
- Rib knit cuffs and hem
- Woven New Era badge at hem