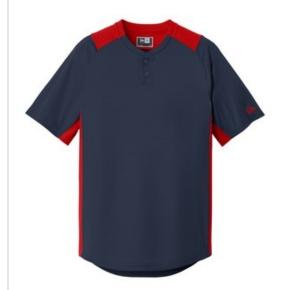

# New Era <sup>®</sup> Diamond Era 2-Button Jersey. NEA221

An exceptional training or on-field piece, this moisture wicking, snag-resistant jersey combines Diamond Era fabric with a smooth interlock body.

- 5.9-ounce, polyester interlock double knit body
- 5.3-ounce, 100% polyester Diamond Era jacquard at neck, back yoke and side panels
- Heat transfer label for tag-free comfort
- Raglan sleeves
- Engraved New Era dyed-to-match buttons
- Embroidered New Era flag logo on left sleeve
- Shirttail hem