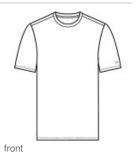

# New Era <sup>®</sup> Tri-Blend Tee NEA135

Moisture-wicking performance joins unbeatable tri-blend softness in this throw-on-and-go tee.

- 4-ounce, 55/34/11 cotton/polyester/rayon, 32 singles
- 4.3-ounce, 55/34/11 cotton/polyester/rayon, 30 singles (Fan White Solid)
- Heat transfer label for tag-free comfort
- Heat transfer New Era flag logo on left sleeve