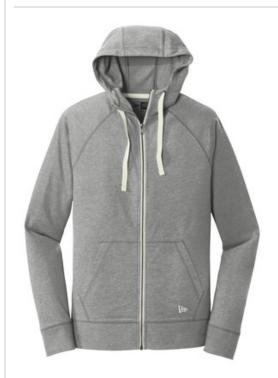

# New Era <sup>®</sup> Sueded Cotton Blend Full-Zip Hoodie. NEA122

This lightweight hoodie has lived-in, sueded softness and vintage appeal.

- 5-ounce, 60/40 sueded ring spun cotton/poly jersey knit, 20 singles
- 3-panel hood
- Zip-through collar
- Heat transfer label for tag-free comfort
- Contrast drawcords (except White)
- Contrast metal zipper
- Front pouch pockets
- Embroidered New Era flag logo on left pocket
- Rib knit cuffs and hem