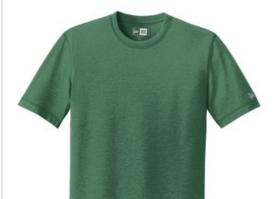

# New Era <sup>®</sup> Sueded Cotton Blend Crew Tee. NEA120

This retro-inspired tee is sueded for amazing softness and a lofty hand feel.

- 5-ounce, 60/40 sueded ring spun cotton/poly, 20 singles
- Triple-needle coverstitching throughout
- 1x1 rib knit at neck
- Heat transfer label for tag-free comfort
- Embroidered New Era flag logo on left sleeve
- Slight drop tail hem
- Side vents