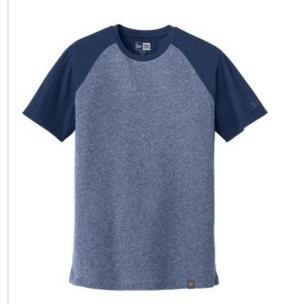

# New Era <sup>®</sup> Heritage Blend Varsity Tee. NEA107

This colorblock tee fuses unbelievable softness with heritageinspired comfort.

- 4.4-ounce, 60/40 ring spun combed cotton/poly, 30 singles
- Heat transfer label for tag-free comfort
- Solid color back
- Faux raglan sleeves
- Heat transfer New Era flag logo on left sleeve
- Woven New Era badge at hem
- Side vents