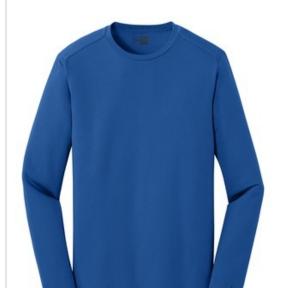

# New Era <sup>®</sup> Heritage Blend Long Sleeve Crew Tee. NEA102

This ultra-comfortable tee seamlessly mixes classic softness with modern details.

- 4.4-ounce, 60/40 ring spun combed cotton/poly, 30 singles
- Heat transfer label for tag-free comfort
- Reverse neck and shoulder taping
- Heat transfer New Era flag logo on left sleeve
- Woven New Era badge at hem

#### **COLOR INFORMATION**

Black Heather

Graphite PMS NTR BLACK PMS NTR BLACK PMS 7540C

Royal PMS 2757C

Shadow Grey Heather PMS COOL GRAY

True Navy PMS 533C

True Navy Heather White PMS 533C