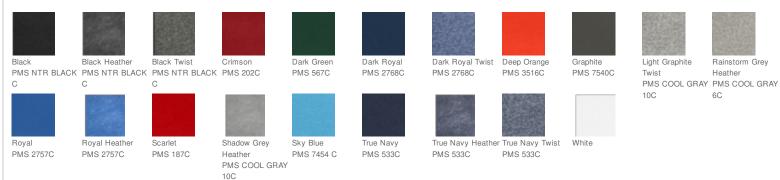

n combed cotton/poly, 30 singles
- Heat transfer label for tag-free comfort
- Reverse neck and shoulder taping
- Heat transfer New Era flag logo on left sleeve
- Woven New Era badge at hem

## **CARE INSTRUCTIONS**

Machine wash cold with like colors. Do not use softeners. Tumble dry low. Remove promptly. Only non-chlorine bleach when needed. Cool iron if necessary. Do not dry clean.



front





HOW TO MEASURE



CHEST WIDTH

Measure under the arm and around the fullest part of the chest with arms down, keeping tape horizontal.

#### SIZE CHART

|       | XS    | S     | Μ     | L     | XL    | 2XL   | 3XL   | 4XL   |
|-------|-------|-------|-------|-------|-------|-------|-------|-------|
| Chest | 32-34 | 35-37 | 38-40 | 41-43 | 44-46 | 47-49 | 50-53 | 54-57 |

### COLOR INFORMATION