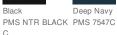

# New Era <sup>®</sup> Perforated Performance Cap. NE406



Built for ultimate performance, this cap has SOLARERA 50+ UV protection, MICROERA odor-controlling technology and COOLERA sweat-wicking technology. Ventilating perforations give superior breathability and cooling. Fabric: 100% polyester Structure: Structured Profile: Mid Closure: Hook and loop with clear rubber tab



front



back

## HOW TO MEASURE

#### HATS

Measure the circumference around the head, above the eyebrow and at the widest part of the head. Divide number by 3.14 for hat size.

# SIZE CHART

|                      | OSFA   |
|----------------------|--------|
| Inside Circumference | 23 1/2 |
| Crown Height         | 14     |

## **COLOR INFORMATION**







Graphite White PMS NO MATCH PMS WHITE