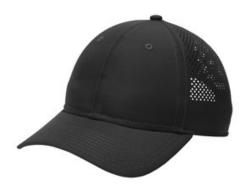

# New Era <sup>®</sup> Perforated Performance Cap. NE406

Built for ultimate performance, this cap has SOLARERA 50+ UV protection, MICROERA odor-controlling technology and COOLERA sweat-wicking technology. Ventilating perforations give superior breathability and cooling. Fabric: 100% polyester Structure: Structured Profile: Mid Closure: Hook and loop with clear rubber tab