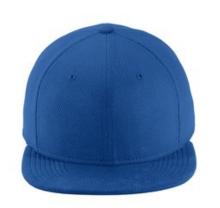

# New Era<sup>®</sup> Original Fit Diamond Era Flat Bill Snapback Cap. NE404

New Era's exclusive moisture-wicking fabric and renowned fit in a trend-right flat bill. Fabric: 100% polyester Diamond Era jacquard Structure: Structured Profile: High Closure: 7position adjustable snap