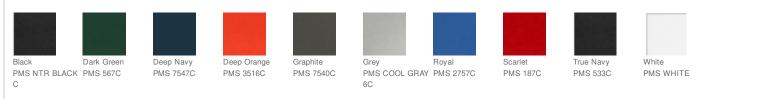

a<sup>®</sup> Original Fit Diamond Era Flat Bill Snapback Cap. NE404



New Era's exclusive moisture-wicking fabric and renowned fit in a trend-right flat bill. Fabric: 100% polyester Diamond Era jacquard Structure: Structured Profile: High Closure: 7position adjustable snap

The purchase of branded and private label products are subject to certain guidelines. For more information about these requirements, see our branded and private label sales policies.





back

### HOW TO MEASURE

## HATS

Measure the circumference around the head, above the eyebrow and at the widest part of the head. Divide number by 3.14 for hat size.

### SIZE CHART

|                      | OSFA |
|----------------------|------|
| Hat Size             | OSFA |
| Inside Circumference | 23.5 |

# COLOR INFORMATION