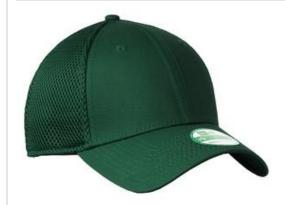

# New Era<sup>®</sup> Youth Stretch Mesh Cap. NE302

Get into the game without losing your cool. Spacer Mesh panels on cap back allow cooling ventilation on even the warmest days.

• Fabric: 100% cotton in front two panels; 100% polyester Spacer Mesh in mid and back panels

Structure: Structured

Profile: Mid

• Closure: Stretch fit

New Era products may not be resold without embellishment.

front

back