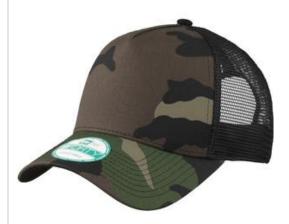

## New Era<sup>®</sup> Snapback Trucker Cap. NE205

This 5-panel cap has mesh mid and back panels for superior ventilation and a trend-right snapback closure for an easily adjustable fit.

• Fabric: 100% cotton twill front panels and bill; 100% polyester mid and back panels

Structure: Structured

Profile: High

• Closure: 7-position adjustable snap

\*New Era products may not be resold without embellishment.

front

back