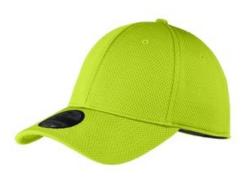

# New Era<sup>®</sup> Tech Mesh Cap. NE1090

With SOLARERA<sup>™</sup> 50+ UV protection, MICROERA <sup>™</sup> odorcontrolling technology and COOLERA  $^{^{\mathsf{TM}}}$  sweat-wicking technology, this textured cap also has the comfort of a stretch

• Fabric: 100% polyester Structure: Structured

Profile: Mid Closure: Stretch fit

\*New Era products may not be resold without embellishment.

front

back