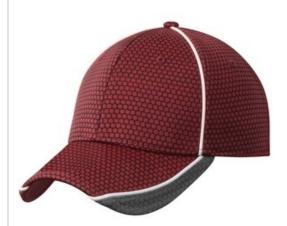

# New Era<sup>®</sup> Hex Mesh Cap. NE1070

A unique hex mesh pattern, contrast piping and a stretch fit give this moisture-wicking cap undeniable appeal.

Fabric: 100% polyesterStructure: Structured

Profile: Mid Closure: Stretch fit

#### **COLOR INFORMATION**

Black/ Graphite/ White PMS 7540C

Deep Navy/ Graphite/ White PMS 7547C

Graphite/ Red/ White PMS 200C

Graphite/ Royal/ White PMS 2757C