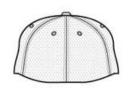

Get into the game without losing your cool. Spacer Mesh panels on hat back allow cooling ventilation on even the warmest days.

Stretch Mesh Cap. NE1020

• Fabric: 100% cotton in front two panels; 100% polyester Spacer Mesh in mid and back panels

- Structure: Structured
- Profile: Mid
- Closure: Stretch fit

New Era products may not be resold without embellishment.

front

back