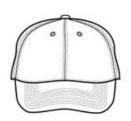

Get into the game without losing your cool. Spacer Mesh panels on hat back allow cooling ventilation on even the warmest days.

Stretch Mesh Cap. NE1020

• Fabric: 100% cotton in front two panels; 100% polyester Spacer Mesh in mid and back panels

- Structure: Structured
- Profile: Mid
- Closure: Stretch fit

New Era products may not be resold without embellishment.

front

back