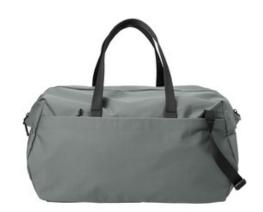

## Mercer+Mettle® Claremont Duffel MMB810

Durable yet pliable, each Claremont bag is made to meet the many needs of the hybrid lifestyle head-on. It features sleek, modern details for an overall clean and elevated aesthetic.

#### Features+Benefits

- Detachable shoulder strap
- Interior slip pocket
- Wrapped matte zipper pulls
- Matte dyed-to-match coated zipper tape

### Weight+Measurements

Dimensions: 11.5"h x 18.5"w x 10.5"d

• Capacity: 1,526 cu. in./25 L Weight: 1.12 lbs./0.51 kg

Note: Bags not intended for use by children 12 and under.

front

back