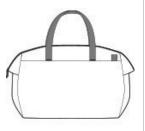

### Weight+Measurements

Dimensions: 11.5"h x 18.5"w x 10.5"d

• Capacity: 1,526 cu. in./25 L Weight: 1.12 lbs./0.51 kg

Note: Bags not intended for use by children 12 and under.

front

back