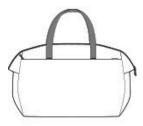

### Weight+Measurements

Dimensions: 11.5"h x 18.5"w x 10.5"d

• Capacity: 1,526 cu. in./25 L Weight: 1.12 lbs./0.51 kg

Note: Bags not intended for use by children 12 and under.

front

back