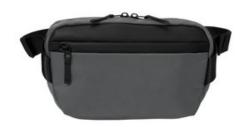

# Mercer+Mettle® Crossbody Pack MMB600

A modern alternative to a traditional favorite, this slim crossbody pack is an ideal companion for vacations or a stroll around the city. It features a minimalist, streamlined silhouette and durable fabrication for unmatched versatility.

# Features+Benefits

- Coated zipper
- Interior slip pocket for small items
- Front zippered pocket
- Quick-release buckle strap

## Weight+Measurements

Dimensions: 6.7"h x 10.24"w x 2"d

Capacity: 122 cu. in./2 LWeight: 0.44 lbs./0.20 kg

Note: Bags not intended for use by children 12 and under.

front

back