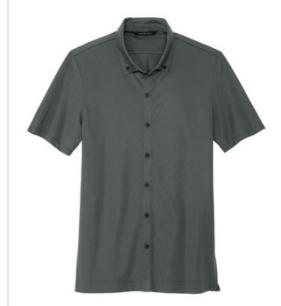

# Mercer+Mettle<sup>®</sup> Stretch Pique Full-Button Polo MM1006

Combining the smart tailoring of a w oven shirt with the movement and comfort of a soft knit, this shirt eases between night and day. The polished silhouette complements office wear, while the moisture-wicking fabric make it perfect for post-work play. A back yoke seam notched vent hem, and satin-finished buttons extend the contemporary profile.

# Fabric+Weight

• 5.5-ounce, 55/40/5 cotton/poly/spandex diamond pique

#### Features+Benefits

- Moisture-wicking
- Self-fabric, button-dow n collar
- Rimmed, black satin-finished buttons (White buttons on w hite)
- Back yoke
- Self-turned cuffs and hem
- Notched vents