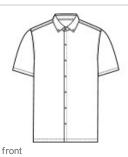

# Mercer+Mettle<sup>®</sup> Stretch Pique Full-Button Polo MM1006

Combining the smart tailoring of a w oven shirt with the movement and comfort of a soft knit, this shirt eases between night and day. The polished silhouette complements office wear, while the moisture-wicking fabric make it perfect for post-work play. A back yoke seam notched vent hem, and satin-finished buttons extend the contemporary profile.

#### Features+Benefits

- Moisture-wicking
- Self-fabric, button-dow n collar
- Rimmed, black satin-finished buttons (White buttons on w hite)
- Back yoke
- Self-turned cuffs and hem
- Notched vents