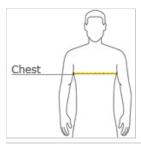

## HOW TO MEASURE

# CHEST WIDTH

Measure under the arm and around the fullest part of the chest with arms down, keeping tape horizontal.

### SIZE CHART

|       | XS    | S     | М     | L     | XL    | 2XL   | 3XL   | 4XL   |
|-------|-------|-------|-------|-------|-------|-------|-------|-------|
| Chest | 32-34 | 35-37 | 38-40 | 41-43 | 44-47 | 48-51 | 52-56 | 57-61 |