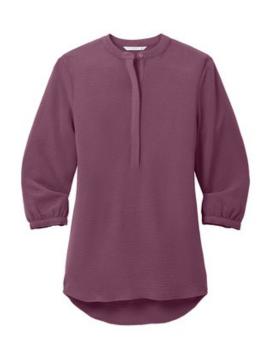

# Port Authority<sup>®</sup> Women's 3/4-Sleeve Textured Crepe Tunic LW713

This beautifully draped tunic makes a statement with its longer length and accentuated gathers at the back yoke.

- 4.5-ounce, 100% polyester textured crepe
- Banded collar
- Covered placket
- Dyed-to-match faux shell buttons
- Deep Black buttons (Graphite)
- 3/4 sleeves with single-button cuffs
- Back yoke gathers
- Rounded drop tail hem