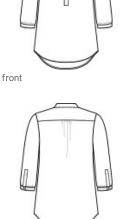

# Port Authority<sup>®</sup> Women's 3/4-Sleeve Textured Crepe Tunic LW713

This beautifully draped tunic makes a statement with its longer length and accentuated gathers at the back yoke.

- 4.5-ounce, 100% polyester textured crepe
- Banded collar
- Covered placket
- Dyed-to-match faux shell buttons
- Deep Black buttons (Graphite)
- 3/4 sleeves with single-button cuffs
- Back yoke gathers
- Rounded drop tail hem