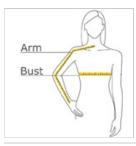

#### **HOW TO MEASURE**

## BUST

Measure under the arm and around the fullest part of the bust with arms down, keeping tape horizontal.

#### ARM

Place hand on hip. Start at the center of the back of the neck and measure across the shoulder, to the elbow, and then down to the wrist.

## SIZE CHART

|      | XS        | S             | М         | L         | XL        | XXL       | 3XL           | 4XL           |
|------|-----------|---------------|-----------|-----------|-----------|-----------|---------------|---------------|
| Size | 2         | 4/6           | 8/10      | 12/14     | 16/18     | 20/22     | 24/26         | 28/30         |
| Bust | 32-34     | 35-36         | 37-38     | 39-41     | 42-44     | 45-47     | 48-51         | 52-55         |
| Arm  | 30-30 3/4 | 30 3/4-31 1/2 | 31 1/2-32 | 32-32 1/2 | 32 1/2-33 | 33-33 3/8 | 33 3/8-33 3/4 | 33 3/4-34 1/2 |