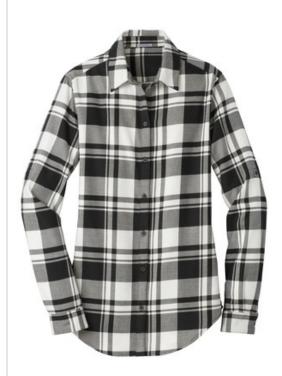

# Port Authority<sup>®</sup> Ladies Plaid Flannel Tunic . LW668

Our flannel shirt takes laid-back looks to the next level. Ultra soft and just the right weight, it makes a statement with a classic plaid pattern and casual comfort.

- 4.4-ounce, 60/40 cotton/poly flannel
- Lightly brushed for softness
- Longer tunic length
- Open collar
- Bias-cut back yoke
- Back box pleat
- Roll sleeves with button tabs