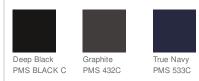

rproof rating
- 5000G/M2 fabric breathability rating
- Longer silhouette
- Removable three-panel hood with drawcord and toggles
- Raglan sleeves
- Coated reverse coil center front zipper
- Front reverse coil zippered pockets
- Elastic binding at cuffs
- Thumbholes for warmth
- Open drop tail hem

## **CARE INSTRUCTIONS**





back

#### HOW TO MEASURE



# BUST

Measure under the arm and around the fullest part of the bust with arms down, keeping tape horizontal.

### SIZE CHART

|      | XS    | S     | Μ     | L     | XL    | XXL   | 3XL   | 4XL   |
|------|-------|-------|-------|-------|-------|-------|-------|-------|
| Size | 2     | 4/6   | 8/10  | 12/14 | 16/18 | 20/22 | 24/26 | 28/30 |
| Bust | 32-34 | 35-36 | 37-38 | 39-41 | 42-44 | 45-47 | 48-51 | 52-55 |

## COLOR INFORMATION