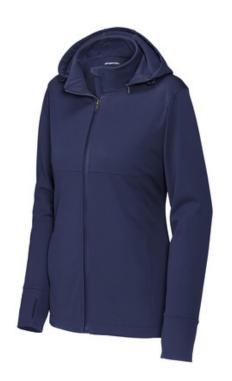

# Sport-Tek<sup>®</sup> Ladies Hooded Soft Shell Jacket LST980

With sporty raglan sleeves, wind-resistance and waterresistance, this soft shell is made to move with youregardless of the weather.

- 100% polyester knit shell with a durable water-repellent (DWR) coating bonded to a water-resistant film insert and a 100% polyester brushed tricot interior
- 5000MM fabric waterproof rating
- 5000G/M2 fabric breathability rating
- Longer silhouette
- Removable three-panel hood with drawcord and toggles
- Raglan sleeves
- Coated reverse coil center front zipper
- Front reverse coil zippered pockets
- Elastic binding at cuffs
- Thumbholes for warmth
- Open drop tail hem