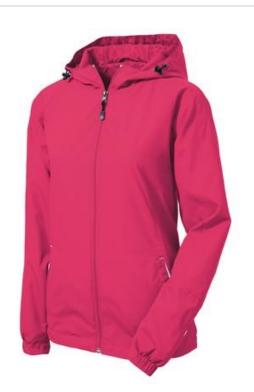

# Sport-Tek<sup>®</sup> Ladies Colorblock Hooded Raglan Jacket. LST76

With a drawcord hood and enduring athletic style, this waterrepellent jacket is perfect for outdoor sports or everyday excursions.

- 100% polyester shell
- 100% polyester jersey lining with mesh insets at gussets

- Gently contoured silhouette
- Three-panel hood with drawcord and toggle

Half elastic, half self-fabric cuffs for comfort

Front zippered pockets

Drawcord hem with toggle

CARE INSTRUCTIONS

both labels

back