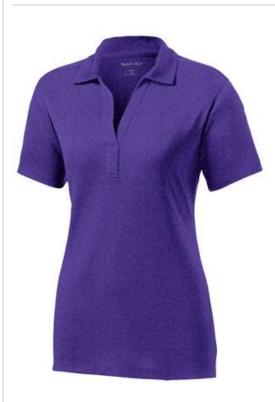

# Sport-Tek<sup>®</sup> Ladies Heather Contender™ Polo. LST660

This heathered style is sure to be a contender for your favorite moisture-wicking, snag-resistant polo. Lightweight and breathable, it excels at sports or casual events and it's an exceptional value.

- 3.8-ounce, 100% polyester jersey
- Tag-free label
- Self-fabric collar
- Taped neck
- Open Y-placket
- Set-in, open hem sleeves

\*Due to the nature of 100% polyester performance fabrics, special care must be taken throughout the printing process. **CARE INSTRUCTIONS** Machine wash cold with like colors, do not bleach, do not use