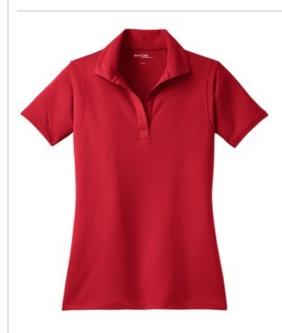

## Sport-Tek<sup>®</sup> Ladies Micropique Sport-Wick<sup>®</sup> Polo. LST650

Smooth micropique polos that wick moisture and resist snags.

- 3.8-ounce, 100% polyester tricot
- Snag resistant
- Moisture-wicking
- Double-needle stitching throughout
- Tag-free label
- Taped neck
- Self-fabric collar
- Open placket
- Armhole accent
- Curved back waist seam for flattering fit
- Side vents
- .