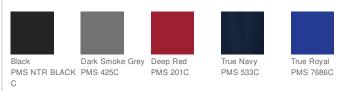

, open hem sleeves

If applying sublimation, special care must be taken throughout the process. Contact your decorator for more details.

## CARE INSTRUCTIONS

Machine wash cold with like colors. Do not bleach. Tumble dry low. Remove promptly. Cool iron if needed. Do not use fabric softener. Do not dry clean.







### HOW TO MEASURE



# BUST

Measure under the arm and around the fullest part of the bust with arms down, keeping tape horizontal.

#### SIZE CHART

|    |     | XS    | S     | Μ     | L     | XL    | XXL   | 3XL   | 4XL   |
|----|-----|-------|-------|-------|-------|-------|-------|-------|-------|
| Si | ize | 2     | 4/6   | 8/10  | 12/14 | 16/18 | 20/22 | 24/26 | 28/30 |
| Bu | ust | 32-34 | 35-36 | 37-38 | 39-41 | 42-44 | 45-47 | 48-51 | 52-55 |

## COLOR INFORMATION