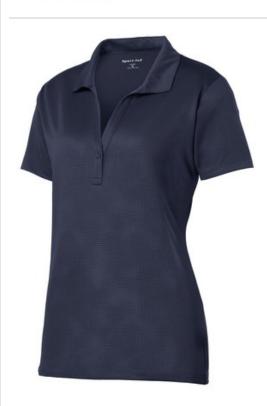

# Sport-Tek<sup>®</sup> Ladies Embossed PosiCharge<sup>®</sup> Tough Polo<sup>®</sup>. LST630

Tough enough to conquer moisture, snags and color bleed, this smooth polo also features a subtle, allover embossed geometric pattern.

- 4.7-ounce, 100% polyester jersey with PosiCharge technology and embossed pattern
- Self-fabric collar
- Tag-free label
- 1-button Y-placket with dyed-to-match rubber button
- Set-in, open hem sleeves