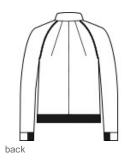

- 8.9-ounce, 90/10 poly/cotton fleece
- Tear-aw ay removable label
- Cadet collar
- Raglan sleeves with coverstitching
- Zippered side pockets
- Half elastic, half self-fabric cuffs and hem for comfort
- Dart detail on back