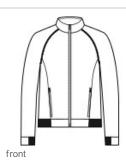

- 8.9-ounce, 90/10 poly/cotton fleece
- Tear-aw ay removable label
- Cadet collar
- Raglan sleeves with coverstitching
- Zippered side pockets
- Half elastic, half self-fabric cuffs and hem for comfort
- Dart detail on back