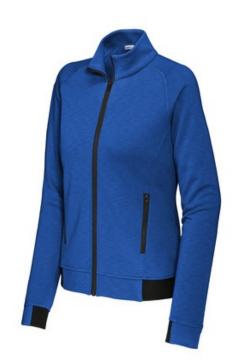

# Sport-Tek<sup>®</sup> Women's PosiCharge<sup>®</sup> Strive Full-Zip LST570

Achieve w hat you strive for in this elevated style that has a soft, natural hand and a slub appearance. PosiCharge technology keeps the colors strong and vibrant.

- 8.9-ounce, 90/10 poly/cotton fleece
- Tear-aw ay removable label
- Cadet collar
- Raglan sleeves with coverstitching
- Zippered side pockets
- Half elastic, half self-fabric cuffs and hem for comfort
- Dart detail on back