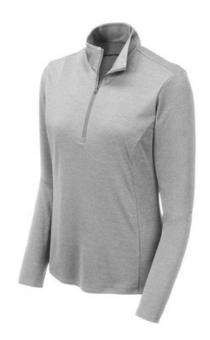

# Sport-Tek <sup>®</sup> Ladies Endeavor 1/4-Zip Pullover. LST469

With a subtle heather texture and moisture-wicking technology, this lightweight 1/4-zip will help you achieve all your performance endeavors.

- 4.4-ounce, 100% polyester
- Tag-free label
- Princess seams
- Extended side vents
- Back yoke with pleat
- Drop tail rounded hem