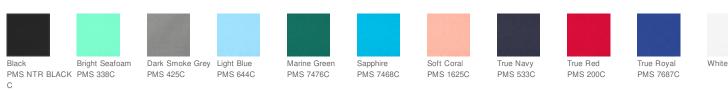

k with PosiCharge technology

- UPF rating of 50
- Removable tag for comfort and relabeling
- Set-in sleeves

### **CARE INSTRUCTIONS**

Machine wash cold with like colors. Do not bleach do not use softener. Tumble dry low. Remove promptly. Cool iron on reverse side if needed. Do not dry clean





HOW TO MEASURE



#### BUST

Measure under the arm and around the fullest part of the bust with arms down, keeping tape horizontal.

#### SIZE CHART

Yellow PMS 127C

| _ |      | XS    | S     | Μ     | L     | XL    | XXL   | 3XL   | 4XL   |
|---|------|-------|-------|-------|-------|-------|-------|-------|-------|
|   | Size | 2     | 4/6   | 8/10  | 12/14 | 16/18 | 20/22 | 24/26 | 28/30 |
|   | Bust | 32-34 | 35-36 | 37-38 | 39-41 | 42-44 | 45-47 | 48-51 | 52-55 |

#### COLOR INFORMATION