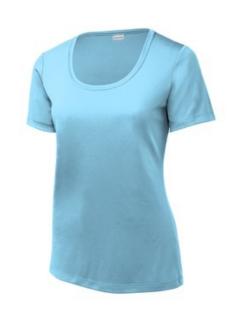

# Sport-Tek <sup>®</sup> Ladies Posi-UV<sup>®</sup> Pro Scoop Neck Tee. LST420

These high-performance tees have a soft, matte hand and deliver exceptional UV protection, PosiCharge color-locking technology and moisture wicking.

4-ounce, 100% polyester interlock with PosiCharge technology

- UPF rating of 50
- Removable tag for comfort and relabeling
- Set-in sleeves