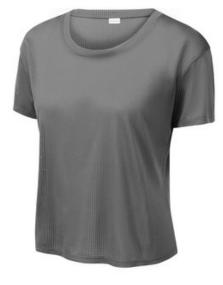

# Sport-Tek <sup>®</sup> Ladies PosiCharge <sup>®</sup> Draft Crop Tee. LST411

With an on-trend cropped fit and all-over open-mesh fabric, this draft crop tee has PosiCharge technology to lock in color.

- 3.7-ounce, 100% polyester tricot mesh with PosiCharge technology
- Boxier fit
- Removable tag for comfort and relabeling
- Drop shoulder