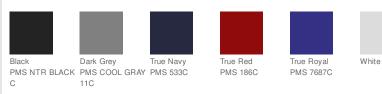

olyester tricot mesh with PosiCharge technology
- Boxier fit
- Removable tag for comfort and relabeling
- Drop shoulder

# CARE INSTRUCTIONS

Machine wash cold with like colors. Do not use fabric softener. Only non-chlorine bleach, when needed. Tumble dry low. Remove promptly. Cool iron, if necessary. Do not dry clean.





back

#### HOW TO MEASURE



### BUST

Measure under the arm and around the fullest part of the bust with arms down, keeping tape horizontal.

#### SIZE CHART

|      | XS    | S     | Μ     | L     | XL    | XXL   | 3XL   | 4XL   |
|------|-------|-------|-------|-------|-------|-------|-------|-------|
| Size | 2     | 4/6   | 8/10  | 12/14 | 16/18 | 20/22 | 24/26 | 28/30 |
| Bust | 32-34 | 35-36 | 37-38 | 39-41 | 42-44 | 45-47 | 48-51 | 52-55 |

# COLOR INFORMATION