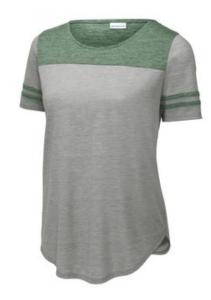

# Sport-Tek $^{\circledR}$ Ladies PosiCharge $^{\circledR}$ Tri-Blend Wicking Fan Tee. LST403

Get ready for game day in this ultracomfortable tee that combines moisture-wicking performance, unbeatable softness and PosiCharge technology to lock in color.

- 4.4-ounce, 75/13/12 poly/cotton/rayon jersey with PosiCharge technology
- 4.6-ounce, 75/13/12 poly/cotton/rayon jersey with PosiCharge technology (Black Triad Solid)
- Removable tag for comfort and relabeling
- Contrast front and back yoke
- Contrast stripes at sleeves
- Open cuffs and hem
- Scalloped hem