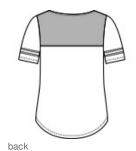

- 4.4-ounce, 75/13/12 poly/cotton/rayon jersey with PosiCharge technology
- 4.6-ounce, 75/13/12 poly/cotton/rayon jersey with PosiCharge technology (Black Triad Solid)
- Removable tag for comfort and relabeling
- Contrast front and back yoke
- Contrast stripes at sleeves
- Open cuffs and hem
- Scalloped hem