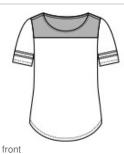

- 4.4-ounce, 75/13/12 poly/cotton/rayon jersey with PosiCharge technology
- 4.6-ounce, 75/13/12 poly/cotton/rayon jersey with PosiCharge technology (Black Triad Solid)
- Removable tag for comfort and relabeling
- Contrast front and back yoke
- Contrast stripes at sleeves
- Open cuffs and hem
- Scalloped hem