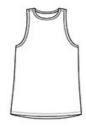

# Sport-Tek $^{(\!R\!)}$ Ladies PosiCharge $^{(\!R\!)}$ Tri-Blend Wicking Tank. LST402

This ultracomfortable racerback tank combines moisturewicking performance, unbeatable tri-blend softness and PosiCharge technology to lock in color.

- 4.4-ounce, 75/13/12 poly/cotton/rayon jersey with PosiCharge technology
- 4.6-ounce, 75/13/12 poly/cotton/rayon jersey with PosiCharge technology (Black Triad Solid)
- Tear-away removable label
- Self-fabric binding at neck and armholes
- Slight drop tail hem

Machine wash cold with like colors: only non-chlorine bleached when needed, tumble dry low, do not use fabric softener, remove promptly, cool iron if necessary, do not dry clean.

front

back