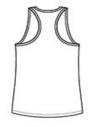

# Sport-Tek $^{(\!R\!)}$ Ladies PosiCharge $^{(\!R\!)}$ Tri-Blend Wicking Tank. LST402

This ultracomfortable racerback tank combines moisturewicking performance, unbeatable tri-blend softness and PosiCharge technology to lock in color.

- 4.4-ounce, 75/13/12 poly/cotton/rayon jersey with PosiCharge technology
- 4.6-ounce, 75/13/12 poly/cotton/rayon jersey with PosiCharge technology (Black Triad Solid)
- Tear-away removable label
- Self-fabric binding at neck and armholes
- Slight drop tail hem

Machine wash cold with like colors: only non-chlorine bleached when needed, tumble dry low, do not use fabric softener, remove promptly, cool iron if necessary, do not dry clean.

front

back