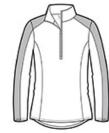

# Sport-Tek<sup>®</sup> Ladies PosiCharge<sup>®</sup> Electric Heather Colorblock 1/4-Zip Pullover. LST397

This lightweight pullover locks in color, wicks moisture, resists snags and has an amped up colorblock look.

- 4.7-ounce, 100% polyester jersey with PosiCharge technology (solid)
- Removable tag for comfort and relabeling
- Cadet collar
- Reverse coil zipper
- Colorblock on shoulders and sleeves
- Princess seams
- Set-in sleeves
- Open cuffs and hem
- Drop tail hem