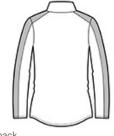

Machine wash cold with like colors. Do not bleach. Tumble dry low. Remove promptly. Cool iron if needed.do not use fabric softener. Do not dry clean.

front

back