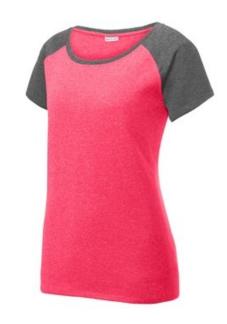

# Sport-Tek <sup>®</sup> Ladies Heather-On-Heather Contender <sup>™</sup> Scoop Neck Tee. LST362

This moisture-wicking, snag-resistant tee combines two heather colors for a unique colorblock design.

- 3.8-ounce, 100% polyester jersey
- Removable tag for comfort and relabeling
- Neck taping
- Contrast raglan sleeves
- Curved drop tail hem