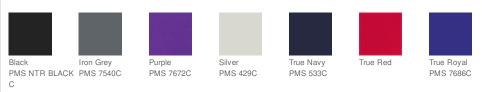

ue to the nature of 100% polyester performance fabrics, special care must be taken throughout the printing process. CARE INSTRUCTIONS

Machine wash cold with like colors. Only non-chlorine bleach. When needed tumble dry low, remove promptly. Cool iron if needed. Do not use softener. Do not dry clean.



front



back

#### HOW TO MEASURE



## BUST

Measure under the arm and around the fullest part of the bust with arms down, keeping tape horizontal.

#### SIZE CHART

|   |     | XS    | S     | Μ     | L     | XL    | XXL   | 3XL   | 4XL   |
|---|-----|-------|-------|-------|-------|-------|-------|-------|-------|
| S | ize | 2     | 4/6   | 8/10  | 12/14 | 16/18 | 20/22 | 24/26 | 28/30 |
| В | ust | 32-34 | 35-36 | 37-38 | 39-41 | 42-44 | 45-47 | 48-51 | 52-55 |

## COLOR INFORMATION