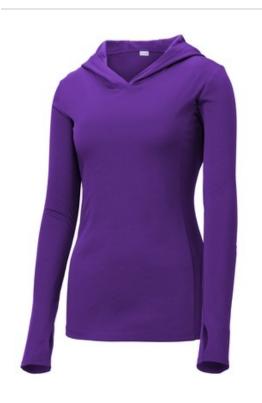

# Sport-Tek <sup>®</sup> Ladies PosiCharge <sup>®</sup> Competitor <sup>™</sup> Hooded Pullover. LST358

This lightweight hooded pullover locks in color and wicks moisture. It is versatile enough for year-round wear.

- 3.8-ounce, 100% polyester interlock with PosiCharge technology
- Removable tag for comfort and relabeling
- Three-panel hood
- Front princess seams
- Set-in sleeves
- Thumbholes to keep hands warm
- Open cuffs and hem