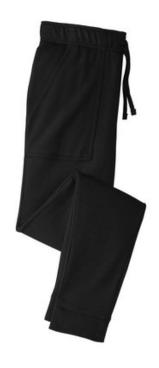

# Sport-Tek <sup>®</sup> Ladies PosiCharge <sup>®</sup> Tri-Blend Wicking Fleece Jogger LST299

A flattering, moisture-wicking jogger with an adjustable drawcord waistband to accommodate a wide variety of body types.

- 7.1-ounce, 75/13/12 poly/cotton/rayon with PosiCharge technology
- Adjustable elastic interior waistband with exterior drawcord
- Tear-away removable label
- Front pockets
- 1x1 rib knit cuffs