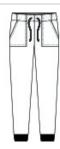

# Sport-Tek <sup>®</sup> Ladies PosiCharge <sup>®</sup> Tri-Blend Wicking Fleece Jogger LST299



A flattering, moisture-wicking jogger with an adjustable drawcord waistband to accommodate a wide variety of body types.

- 7.1-ounce, 75/13/12 poly/cotton/rayon with PosiCharge technology
- Adjustable elastic interior waistband with exterior drawcord
- Tear-away removable label
- Front pockets
- 1x1 rib knit cuffs

#### **CARE INSTRUCTIONS**

Machine wash cold with like colors; do not use fabric softener; only non-chlorine bleach, when needed; tumble dry low; remove promptly; cool iron, if necessary; do not dry clean.



front



back

#### **HOW TO MEASURE**



## WAIST

Measure around the smallest part of the natural waist.

# INSEAM

Measure a similar style pant that fits well and is the desired length. Measure from the crotch seam to the hem.

### HIPS

With feet together, measure around the fullest part of hips, keep tape horizontal.

# SIZE CHART

|       | XS    | s     | М     | L     | XL    | XXL   | 3XL   | 4XL   |
|-------|-------|-------|-------|-------|-------|-------|-------|-------|
| Size  | 2     | 4/6   | 8/10  | 12/14 | 16/18 | 20/22 | 24/26 | 28/30 |
| Waist | 24-26 | 27-28 | 29-30 | 31-33 | 34-36 | 37-39 | 40-43 | 44-47 |
| Hip   | 34-36 | 37-38 | 39-40 | 41-43 | 44-46 | 47-49 | 50-53 | 54-57 |

#### **COLOR INFORMATION**





Black Triad Solid Dark Grey Heather PMS NTR BLACK PMS CO