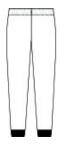

# Sport-Tek <sup>®</sup> Ladies PosiCharge <sup>®</sup> Tri-Blend Wicking Fleece Jogger LST299



A flattering, moisture-wicking jogger with an adjustable drawcord waistband to accommodate a wide variety of body types.

- 7.1-ounce, 75/13/12 poly/cotton/rayon with PosiCharge technology
- Adjustable elastic interior waistband with exterior drawcord
- Tear-away removable label
- Front pockets
- 1x1 rib knit cuffs

#### **CARE INSTRUCTIONS**

Machine wash cold with like colors; do not use fabric softener; only non-chlorine bleach, when needed; tumble dry low; remove promptly; cool iron, if necessary; do not dry clean.



front



back

#### **HOW TO MEASURE**



## WAIST

Measure around the smallest part of the natural waist.

# INSEAM

Measure a similar style pant that fits well and is the desired length. Measure from the crotch seam to the hem.

### HIPS

With feet together, measure around the fullest part of hips, keep tape horizontal.

# SIZE CHART

|       | XS    | s     | М     | L     | XL    | XXL   | 3XL   | 4XL   |
|-------|-------|-------|-------|-------|-------|-------|-------|-------|
| Size  | 2     | 4/6   | 8/10  | 12/14 | 16/18 | 20/22 | 24/26 | 28/30 |
| Waist | 24-26 | 27-28 | 29-30 | 31-33 | 34-36 | 37-39 | 40-43 | 44-47 |
| Hip   | 34-36 | 37-38 | 39-40 | 41-43 | 44-46 | 47-49 | 50-53 | 54-57 |

#### **COLOR INFORMATION**





Black Triad Solid Dark Grey Heather PMS NTR BLACK PMS COOL GRAY C