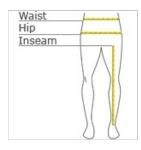

#### **HOW TO MEASURE**

## WAIST

Measure around the smallest part of the natural waist.

# INSEAM

Measure a similar style pant that fits well and is the desired length. Measure from the crotch seam to the hem.

### HIPS

With feet together, measure around the fullest part of hips, keep tape horizontal.