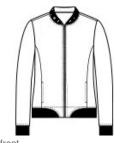

# Sport-Tek <sup>®</sup> Ladies Lightweight French Terry Bomber. LST274

Casual and soft, this cotton-rich bomber gives a classic silhouette an on-trend twist.

- 6.5-ounce, 59/41 combed ring spun cotton/poly French terry
- Tag-free label
- Front pockets
- 2x2 rib knit collar, cuffs and hem