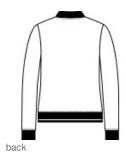

# Sport-Tek <sup>®</sup> Ladies Lightweight French Terry Bomber. LST274

Casual and soft, this cotton-rich bomber gives a classic silhouette an on-trend twist.

- 6.5-ounce, 59/41 combed ring spun cotton/poly French terry
- Tag-free label
- Front pockets
- 2x2 rib knit collar, cuffs and hem