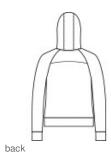

# Sport-Tek <sup>®</sup> Ladies Lightweight French Terry Pullover Hoodie. LST272

The casual ease of soft French terry in a versatile pullover.

- 6.5-ounce, 59/41 combed ring spun cotton/poly French terry
- Tag-free label
- Three-panel hood
- Cowl neck
- Dyed-to-match elastic drawcords with black plastic tips
- Cropped length