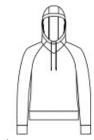

# Sport-Tek <sup>®</sup> Ladies Lightweight French Terry Pullover Hoodie. LST272

The casual ease of soft French terry in a versatile pullover.

- 6.5-ounce, 59/41 combed ring spun cotton/poly French terry
- Tag-free label
- Three-panel hood
- Cowl neck
- Dyed-to-match elastic drawcords with black plastic tips
- Cropped length