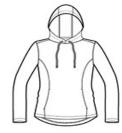

# Sport-Tek <sup>®</sup> Ladies PosiCharge <sup>®</sup> Sport-Wick <sup>®</sup> Heather Fleece Hooded Pullover. LST264

As a warm up or cool down layer, this moisture-wicking and color-locking fleece is sure to be a hit.

- 5.8-ounce, 100% polyester with PosiCharge technology
- Tear-away removable label
- Three-panel hood
- Front princess seams
- Integrated front pouch pocket
- Self-fabric cuffs and hem
- Drop tail hem

front

back