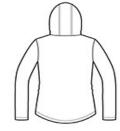

# Sport-Tek <sup>®</sup> Ladies PosiCharge <sup>®</sup> Sport-Wick <sup>®</sup> Heather Fleece Hooded Pullover. LST264

As a warm up or cool down layer, this moisture-wicking and color-locking fleece is sure to be a hit.

- 5.8-ounce, 100% polyester with PosiCharge technology
- Tear-away removable label
- Three-panel hood
- Front princess seams
- Integrated front pouch pocket
- Self-fabric cuffs and hem
- Drop tail hem

front

back