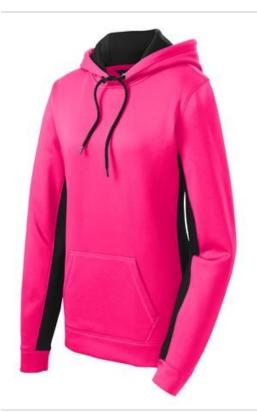

# Sport-Tek<sup>®</sup> Ladies Sport-Wick<sup>®</sup> Fleece Colorblock Hooded Pullover. LST235

Bold colorblocking in the hood and on the sides make this anti-static pullover stand out from the crowd, while Sport-Wick moisture-wicking technology helps keep you cool and dry.

- 5.5-ounce, 100% polyester
- Three-panel hood
- Contrast self-fabric hood lining
- Contrast drawcord with metal tips
- Taped neck
- Self-fabric cuffs and hem
- Front pouch pocket

\*Please note: This product is transitioning from woven labels to tag-free labels. Your order may contain a combination of both labels