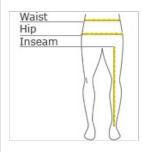

### **HOW TO MEASURE**

## WAIST

Measure around the smallest part of the natural waist.

# INSEAM

Measure a similar style pant that fits well and is the desired length. Measure from the crotch seam to the hem.

#### HIPS

With feet together, measure around the fullest part of hips, keep tape horizontal.