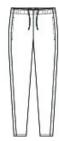

# Sport-Tek <sup>®</sup> Ladies Tricot Track Jogger. LPST95

Designed for movement, these classic tricot track joggers have a tapered fit and easy on/off zippers.

- 100% polyester tricot
- Soft-brushed backing
- Tag-free label
- Elastic waistband with drawcord
- Flattering back seaming
- Side seam pockets
- Reverse coil extended leg zippers

front

back