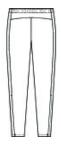

# Sport-Tek <sup>®</sup> Ladies Tricot Track Jogger. LPST95

Designed for movement, these classic tricot track joggers have a tapered fit and easy on/off zippers.

- 100% polyester tricot
- Soft-brushed backing
- Tag-free label
- Elastic waistband with drawcord
- Flattering back seaming
- Side seam pockets
- Reverse coil extended leg zippers

front

back