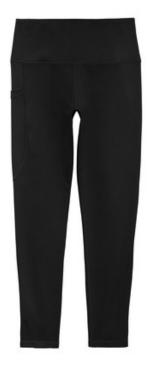

# Sport-Tek <sup>®</sup> Ladies High Rise 7/8 Legging LPST891

This moisture-wicking legging has a higher rise and features an integrated pocket for cell phones, keys or small essentials.

- 8.3-ounce, 87/13 poly/spandex jersey
- Tag-free label
- Flatlock seams for comfort
- High rise
- Integrated cell phone pocket on right side
- 7/8 length