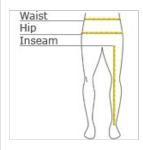

## HOW TO MEASURE

#### WAIST

Measure around the smallest part of the natural waist.

### INSEAM

Measure a similar style pant that fits well and is the desired length. Measure from the crotch seam to the hem.

#### HIPS

With feet together, measure around the fullest part of hips, keep tape horizontal.