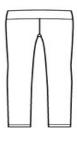

# Sport-Tek <sup>®</sup> Ladies 7/8 Legging. LPST890

With plenty of stretch for movement, this moisture-wicking legging complements an active lifestyle.

- 8.3-ounce, 87/13 poly/spandex jersey
- Tag-free label
- Wide waistband with hidden pocket
- Flatlock seams for comfort
- No exterior leg seams for easy decoration
- 7/8 length

front

back