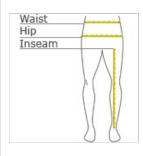

# HOW TO MEASURE

## WAIST

Measure around the smallest part of the natural waist.

# INSEAM

Measure a similar style pant that fits well and is the desired length. Measure from the crotch seam to the hem.

#### HIPS

With feet together, measure around the fullest part of hips, keep tape horizontal.