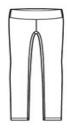

# Sport-Tek <sup>®</sup> Ladies 7/8 Legging. LPST890

With plenty of stretch for movement, this moisture-wicking legging complements an active lifestyle.

- 8.3-ounce, 87/13 poly/spandex jersey
- Tag-free label
- Wide waistband with hidden pocket
- Flatlock seams for comfort
- No exterior leg seams for easy decoration
- 7/8 length

front

back